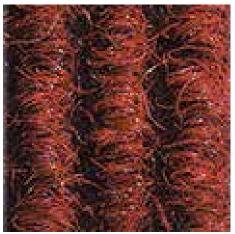

| Cut-loop           |
| Pile above substrate       | 100% polypropylene |
| Backing material           | Latex fine profile |
| Pile weight / fibre weight | 1.700              |
| Total weight (g/m²)        | 3.000              |

| Overall height (mm)     | 9                                        |
|-------------------------|------------------------------------------|
| Slip resistance         | DS (EN 13893)                            |
| Supplied as mats        | max. 2000 x 3500 mm                      |
| Product characteristics | Abrasion resistance                      |
| Colours                 | Light grey, anthracite, red, brown, sand |
| Brand                   | emco                                     |



## **Model emco Attaché RS**

### Colours



Light grey no. 220



Red no. 305



Anthracite no. 200



Brown no. 485