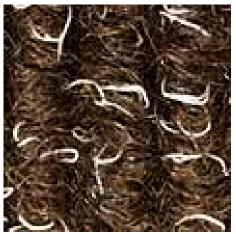

e substrate       | 100% polypropylene |
| Backing material           | Latex fine profile |
| Pile weight / fibre weight | 1.700              |
| Total weight (g/m²)        | 3.000              |

| Overall height (mm)     | 9                                        |
|-------------------------|------------------------------------------|
| Slip resistance         | DS (EN 13893)                            |
| Supplied as mats        | max. 2000 x 3500 mm                      |
| Product characteristics | Abrasion resistance                      |
| Colours                 | Light grey, anthracite, red, brown, sand |
| Brand                   | emco                                     |



## **Model emco Attaché RS**

### Colours



Light grey no. 220



Red no. 305



Anthracite no. 200



Brown no. 485