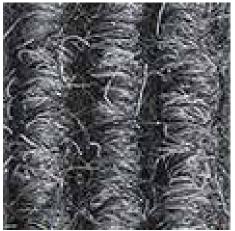

#### Description

Permanently elastic clean-off floor covering with high abrasion resistance and robustness for applications subject to particularly intensive loads. With maximum cleaning effect and excellent moisture insulation. Available as Coupon with a depth of 2000 mm and a max. width of 3500 mm.

# **Model emco Attaché RS**

| Usage area                 | Extremely heavy    |
|----------------------------|--------------------|
| Construction               | Cut-loop           |
| Pile above substrate       | 100% polypropylene |
| Backing material           | Latex fine profile |
| Pile weight / fibre weight | 1.700              |
| Total weight (g/m²)        | 3.000              |