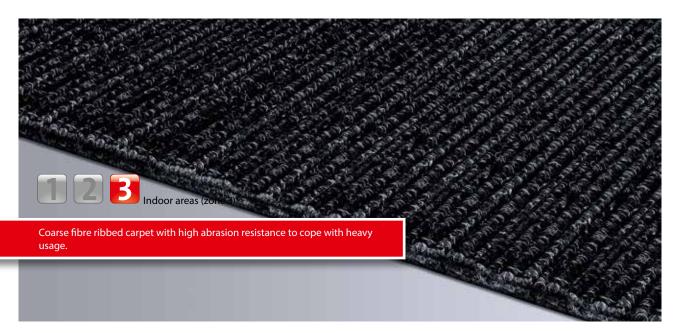

#### Description

Permanently elastic clean-off floor covering with high abrasion resistance and robustness for applications subject to particularly intensive loads. With maximum cleaning effect and excellent moisture insulation. Available as Coupon with a depth of 2000 mm and a max. width of 3500 mm.

# **Model emco Attaché RS**

| Usage area                 | Extremely heavy    |
|----------------------------|--------------------|
| Construction               | Cut-loop           |
| Pile above substrate       | 100% polypropylene |
| Backing material           | Latex fine profile |
| Pile weight / fibre weight | 1.700              |
| Total weight (g/m²)        | 3.000              |