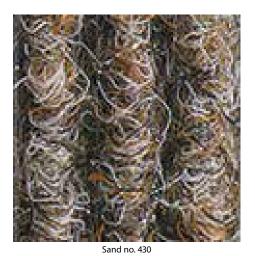

|
| Pile above substrate       | 100% polypropylene |
| Backing material           | Latex fine profile |
| Pile weight / fibre weight | 1.700              |
| Total weight (g/m²)        | 3.000              |

| Overall height (mm)     | 9                                        |
|-------------------------|------------------------------------------|
| Slip resistance         | DS (EN 13893)                            |
| Supplied as mats        | max. 2000 x 3500 mm                      |
| Product characteristics | Abrasion resistance                      |
| Colours                 | Light grey, anthracite, red, brown, sand |
| Brand                   | emco                                     |



## **Model emco Attaché RS**

### Colours



Light grey no. 220



Red no. 305



Anthracite no. 200



Brown no. 485