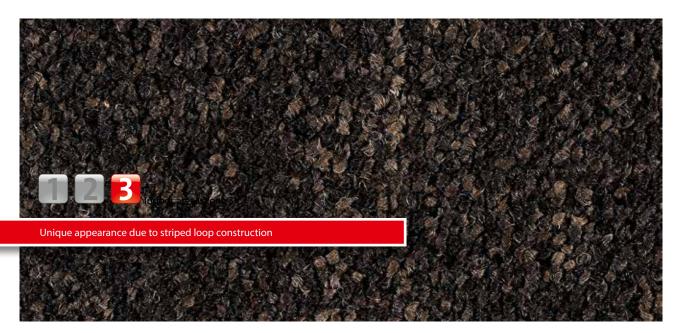

#### Description

A clean-off with carpet-like characteristics and elegant colourways. The combination of an impressive spatial effect and excellent robustness also makes this ideal for areas with high levels of traffic.

### Colours

19.03 brown

19.04 blue