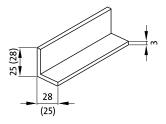

#### Description

Angled profiles with dimensions of  $25 \times 28 \times 3$  mm or  $28 \times 25 \times 3$  mm suitable for swimming pool gratings with construction heights of 22 and 25 mm. For straight profiles only.