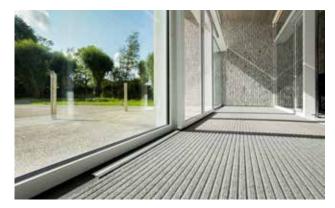

## Description

Rollable and hard-wearing original entrance mat with extra-wide profile bars and standard insert for supported installation options. Customisable widths and walking depths available without a compensation profile. Available in any geometric shape.

## Model 512 LR

| Approx. height (mm)                                                     | 12                                                                                                                                                                        |
|-------------------------------------------------------------------------|---------------------------------------------------------------------------------------------------------------------------------------------------------------------------|
| Roll-over and drive-over capability:                                    | Prams                                                                                                                                                                     |
|                                                                         | Sack-/hand truck                                                                                                                                                          |
|                                                                         | Wheelchairs                                                                                                                                                               |
| Standard profile<br>clearance approx. (mm)                              | 5 mm, rubber spacers                                                                                                                                                      |
| Automatic door systems                                                  | Profile clearance of 3 mm available as<br>an option for revolving door drives, in<br>accordance with EN 16005                                                             |
| Connection                                                              | Plastic-coated stainless steel cable                                                                                                                                      |
| Max. width/profile<br>length for individual<br>section (mm):            | 3000                                                                                                                                                                      |
| Profile width (mm)                                                      | 44                                                                                                                                                                        |
| Depth/walking depth<br>for individual section<br>(mm):                  | 1500                                                                                                                                                                      |
| Weight (kg/m²)                                                          | 7.7                                                                                                                                                                       |
| Mat divisions as per<br>factory standards or<br>customer specifications | from a profile length of 3000 mm or a<br>maximum mat weight of 25 kg                                                                                                      |
| Support chassis                                                         | Made using rigid aluminium with<br>sound absorbing insulation on the<br>underside                                                                                         |
| Tread surface                                                           | Recessed, robust, weather-proof, ribbed carpet strips.                                                                                                                    |
| Slip resistance                                                         | R 11 slip resistance as per DIN 51130                                                                                                                                     |
| Flammability                                                            | Insert for Light Grey and Anthracite<br>ribbed carpet colours available on<br>request (surcharge applicable) with<br>fire classification Cfl-s1 according to EN<br>13501. |
| Pile material                                                           | 100% PP (polypropylene)                                                                                                                                                   |
| Colour fastness to<br>artificial light ISO 105-<br>B02                  | good 6                                                                                                                                                                    |
| Colour fastness to<br>rubbing ISO 105 X12                               | good 4                                                                                                                                                                    |
| Colour fastness to water<br>ISO 105 E01                                 | good 5                                                                                                                                                                    |