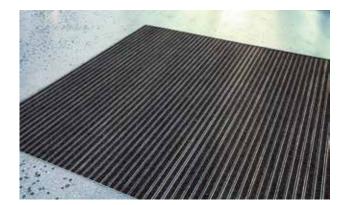

## Description

Rollable and hard-wearing original entrance mat with extra-wide profile bars and standard insert for supported installation options. Customisable widths and walking depths available without a compensation profile. Available in any geometric shape.

## Model 512 LR

| Approx. height (mm)                                                     | 12                                                                                                                                                                        |
|-------------------------------------------------------------------------|---------------------------------------------------------------------------------------------------------------------------------------------------------------------------|
| Roll-over and drive-over capability:                                    | Prams                                                                                                                                                                     |
|                                                                         | Sack-/hand truck                                                                                                                                                          |
|                                                                         | Wheelchairs                                                                                                                                                               |
| Standard profile<br>clearance approx. (mm)                              | 5 mm, rubber spacers                                                                                                                                                      |
| Automatic door systems                                                  | Profile clearance of 3 mm available as<br>an option for revolving door drives, in<br>accordance with EN 16005                                                             |
| Connection                                                              | Plastic-coated stainless steel cable                                                                                                                                      |
| Max. width/profile<br>length for individual<br>section (mm):            | 3000                                                                                                                                                                      |
| Profile width (mm)                                                      | 44                                                                                                                                                                        |
| Depth/walking depth<br>for individual section<br>(mm):                  | 1500                                                                                                                                                                      |
| Weight (kg/m²)                                                          | 7.7                                                                                                                                                                       |
| Mat divisions as per<br>factory standards or<br>customer specifications | from a profile length of 3000 mm or a<br>maximum mat weight of 25 kg                                                                                                      |
| Support chassis                                                         | Made using rigid aluminium with<br>sound absorbing insulation on the<br>underside                                                                                         |
| Tread surface                                                           | Recessed, robust, weather-proof, ribbed carpet strips.                                                                                                                    |
| Slip resistance                                                         | R 11 slip resistance as per DIN 51130                                                                                                                                     |
| Flammability                                                            | Insert for Light Grey and Anthracite<br>ribbed carpet colours available on<br>request (surcharge applicable) with<br>fire classification Cfl-s1 according to EN<br>13501. |
| Pile material                                                           | 100% PP (polypropylene)                                                                                                                                                   |
| Colour fastness to<br>artificial light ISO 105-<br>B02                  | good 6                                                                                                                                                                    |
| Colour fastness to<br>rubbing ISO 105 X12                               | good 4                                                                                                                                                                    |
| Colour fastness to water<br>ISO 105 E01                                 | good 5                                                                                                                                                                    |