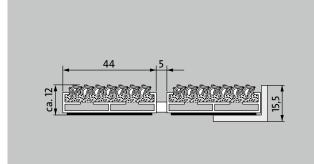

## Model 512 LR

| Approx. height (mm)                                                     | 12                                                                                                                                                                        |
|-------------------------------------------------------------------------|---------------------------------------------------------------------------------------------------------------------------------------------------------------------------|
| Roll-over and drive-over capability:                                    | Prams                                                                                                                                                                     |
|                                                                         | Sack-/hand truck                                                                                                                                                          |
|                                                                         | Wheelchairs                                                                                                                                                               |
| Standard profile<br>clearance approx. (mm)                              | 5 mm, rubber spacers                                                                                                                                                      |
| Automatic door systems                                                  | Profile clearance of 3 mm available as<br>an option for revolving door drives, in<br>accordance with EN 16005                                                             |
| Connection                                                              | Plastic-coated stainless steel cable                                                                                                                                      |
| Max. width/profile<br>length for individual<br>section (mm):            | 3000                                                                                                                                                                      |
| Profile width (mm)                                                      | 44                                                                                                                                                                        |
| Depth/walking depth<br>for individual section<br>(mm):                  | 1500                                                                                                                                                                      |
| Weight (kg/m²)                                                          | 7.7                                                                                                                                                                       |
| Mat divisions as per<br>factory standards or<br>customer specifications | from a profile length of 3000 mm or a<br>maximum mat weight of 25 kg                                                                                                      |
| Support chassis                                                         | Made using rigid aluminium with<br>sound absorbing insulation on the<br>underside                                                                                         |
| Tread surface                                                           | Recessed, robust, weather-proof, ribbed carpet strips.                                                                                                                    |
| Slip resistance                                                         | R 11 slip resistance as per DIN 51130                                                                                                                                     |
| Flammability                                                            | Insert for Light Grey and Anthracite<br>ribbed carpet colours available on<br>request (surcharge applicable) with<br>fire classification Cfl-s1 according to EN<br>13501. |
| Pile material                                                           | 100% PP (polypropylene)                                                                                                                                                   |
| Colour fastness to<br>artificial light ISO 105-<br>B02                  | good 6                                                                                                                                                                    |
| Colour fastness to<br>rubbing ISO 105 X12                               | good 4                                                                                                                                                                    |
| Colour fastness to water<br>ISO 105 E01                                 | good 5                                                                                                                                                                    |