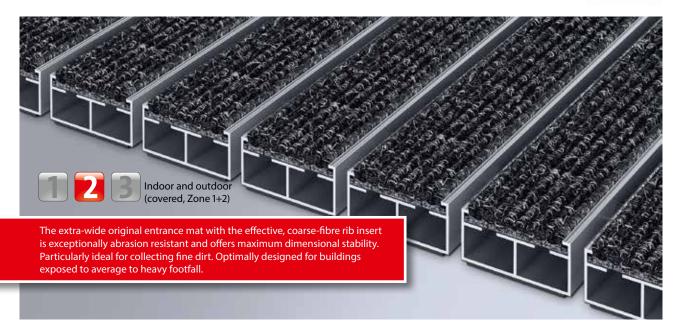

## Description

Rollable and hard-wearing original entrance mat with extra-wide profile bars and standard insert for supported installation options. Customisable widths and walking depths available without a compensation profile. Available in any geometric shape.

Indoor andStreet dust,outdoor (co-hair, sand, ash,vered, Zonetextile fibres,1+2)small leavesand twigs, etc.

Street dust, R 11 slip resishair, sand, ash, tance as per textile fibres, DIN 51130 small leaves